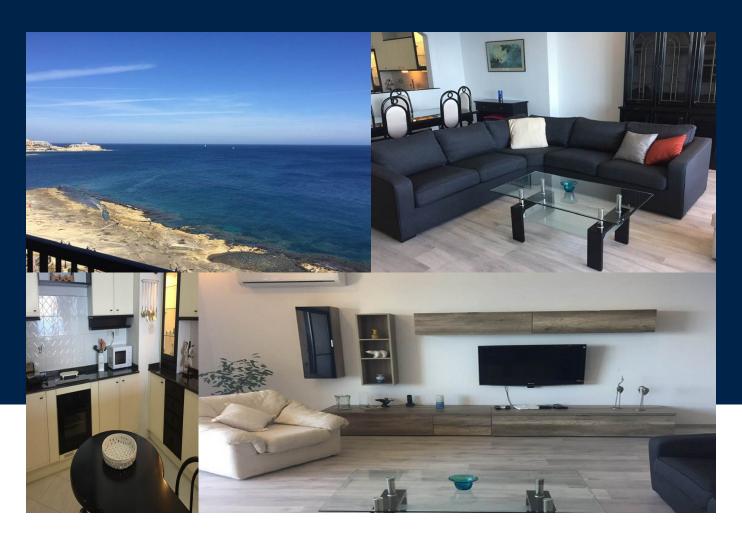

### **BATHS**

2

A recently refurbished spacious and bright seafront three bedroom (one double/two twin) apartment with a large entrance hall, separate kitchen with all modern appliances and a large dining/living room, leading to a terrace with spectacular sea views. The apartment is a very tasteful mix of classic and modern furniture, is fully air-conditioned, with heated bathrooms and an underlying one car garage.