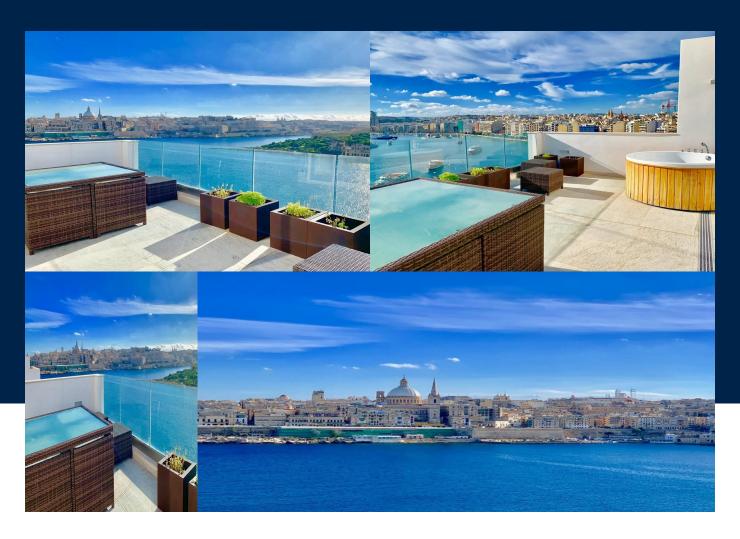

## **BATHS**

1

A beautifully furnished, bright, spacious and stunning Penthouse situated on Tigne Seafront with breathtaking views of the historic Valletta Bastions which can be enjoyed from the front and roof terrace. This wonderful property has one bedroom with an ensuite as well as a guest bathroom and boasts a lovely kitchen, living and dining area. The exterior roof lounge has a lavish jacuzzi and sunbathing area which is perfect for entertaining ones guests. This property is...