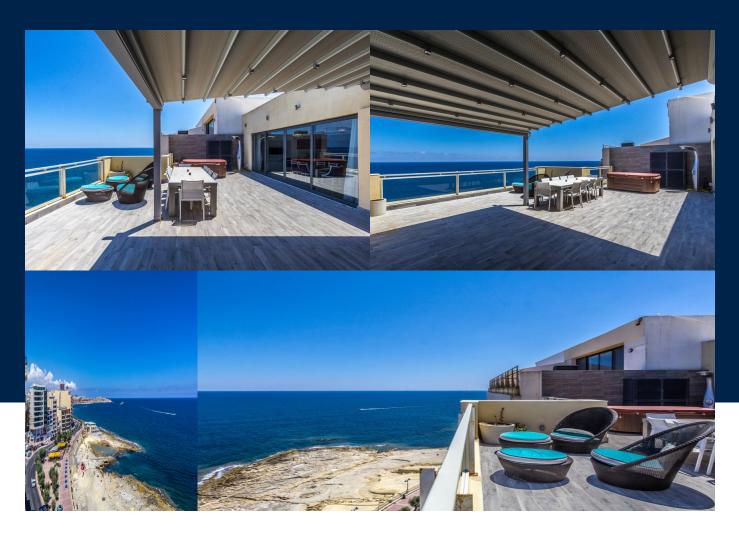

#### Michael Mifsud

Phone: +356 2010 8077 michael.mifsud@maltasothebysrealty.com Position: Sales Associate

| BEDS | INTERIOR  | BATHS |
|------|-----------|-------|
| 3    | 650 Sq Mt | 4     |

Available for sale is this stunning 700 sqm seafront Penthouse boasting a frontage of approximately 60 feet and finished to designer standards. Internal living area of 550sqm and accommodation comprises of a lounge, dining room and fully-fitted and equipped kitchen leading onto a beautiful front terrace 120sqm enjoying spectacular seaviews, living room, guest toilet, laundry room, spacious main bedroom with study area, walk-in wardrobe, en-suite shower and two further bedrooms with walk-in wardrobes and en-suite...