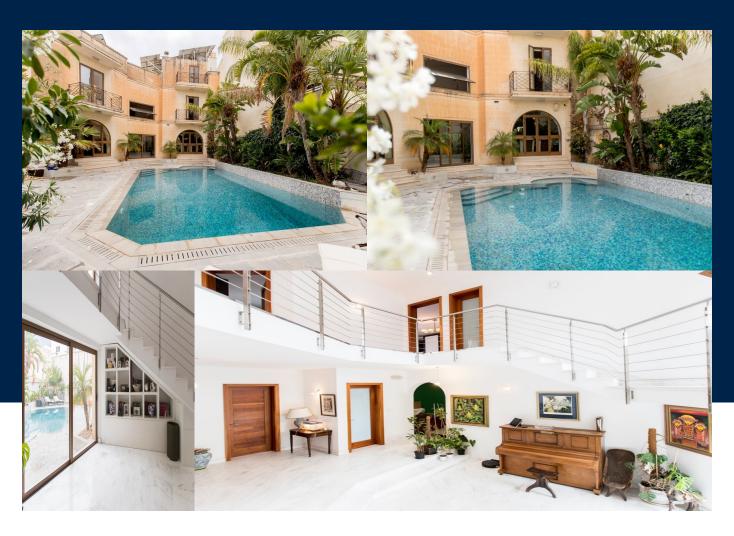

200 Sq Mt

5

Semi-Detached Villa, located on one of the most prestigious roads of the ever sought after residential area of San Pawl Tat-Targa. Set on a footprint of 500sqm this truly lovely home is flooded with natural light due to its unique boomerang shape and striking open plan double height entrance hall and skylight. At ground level one finds, a combined formal spacious sitting / dining with a functional wood burning fireplace, study, guest toilet, separate living...