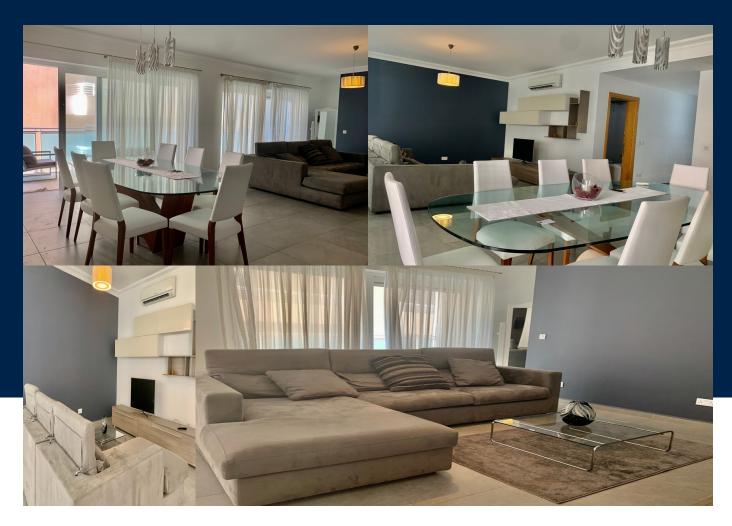

Modern and highly finished fifth floor sea view apartment in Fort Cambridge, Sliema close to all amenities, restaurants, shopping malls and promenade. The layout comprises an open plan fully equipped kitchen, living and dining that leads to the very spacious terrace with breath taking side sea views, two double bedrooms from which one with en-suite and the main bathroom. Property is fully air-conditioned, equipped and ready to move into.