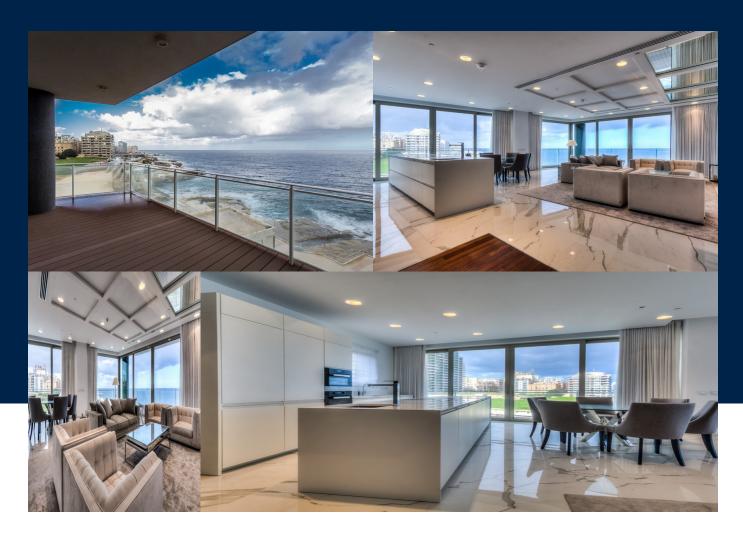

# 180 Sq Mt

Brand new large Designer corner apartment, building part of one the most prestigious luxury developments in Malta. The layout comprises a bright entrance hall leading to a spacious open plan kitchen, living, dining area including a high-end modern Designer kitchen, equipped with German appliances. A beautiful large terrace is offering incredible panoramic views, just ideal for al fresco dining and can be accessed from the living and dining area. There are three Designer furnished double...