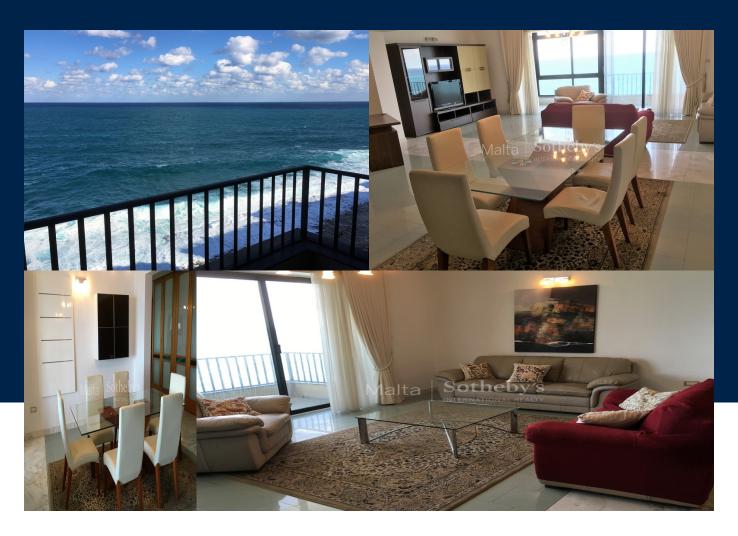

## Benji Psaila

benji.psaila@maltasothebysrealty.com Position: Head of Sales & Letting

**BEDS INTERIOR BATHS** 

230 Sq Mt 3 2

High floor furnished 265 sgm apartment forming part of this established block on the Sliema promenade. Welcoming entrance hall, spacious lounge/dining area with study and balcony enjoying sea views, large open plan fitted kitchen/b'fast, three double bedrooms (master with en-suite, walk-in wardrobe, and a large sunny veranda), and a guest bathroom. Further complementing this property is a garage space within the block.