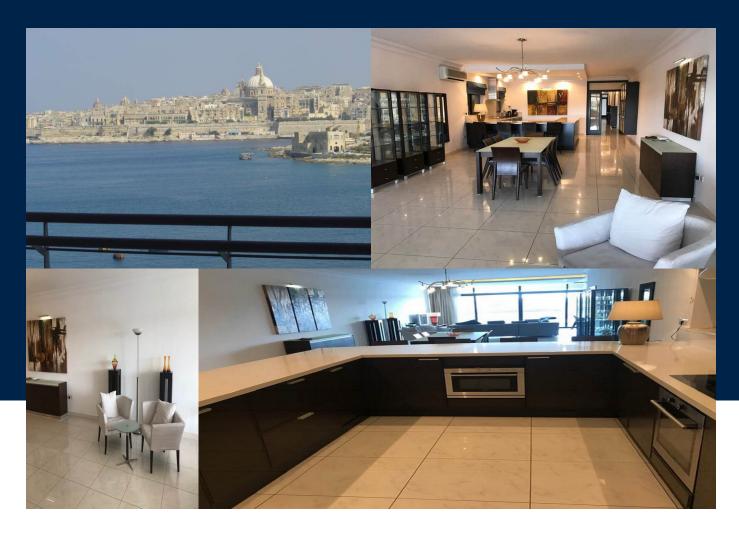

BATHS 2

A beautiful, wide-fronted seafront apartment, covering some 300 sqm. It has a very spacious, bright and modern combined kitchen, dining and living room, which leads to a large terrace with stunning Creek, Valletta and sea views. There are three large double bedrooms, two ensuite, a family bathroom a utility room and an office alcove. The apartment is fully air-conditioned, is finished to high standards and includes one underground parking space.