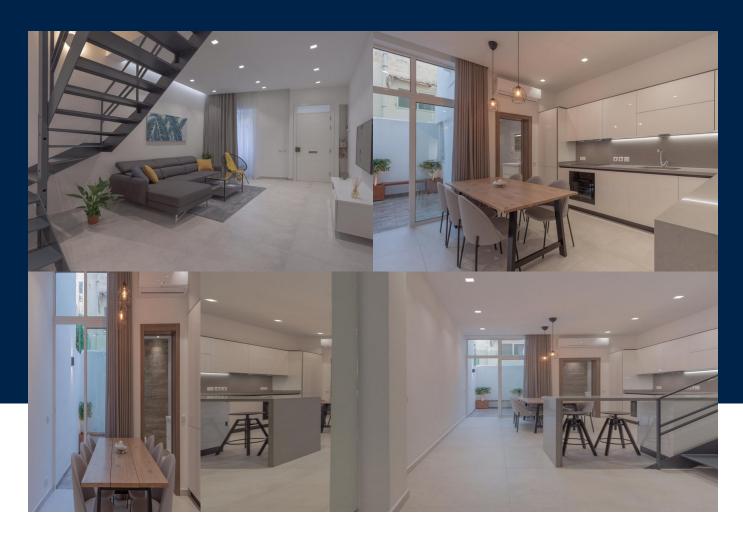

## Benji Psaila

benji.psaila@maltasothebysrealty.com Position: Head of Sales & Letting

| BEDS | POOL | BATHS |
|------|------|-------|
| 3    | Yes  | 3     |

A stunning brand new architect designed and finished converted townhouse in this very central location in Sliema, with three double bedrooms and three bathrooms. On the ground floor is a very spacious and bright, ultra-modern open-plan luxurious kitchen, living and dining room, with feature staircase to the first floor and a small back terrace, as well as a large bathroom. On the first floor there are two double bedrooms, one with traditional balcony and en-suite...