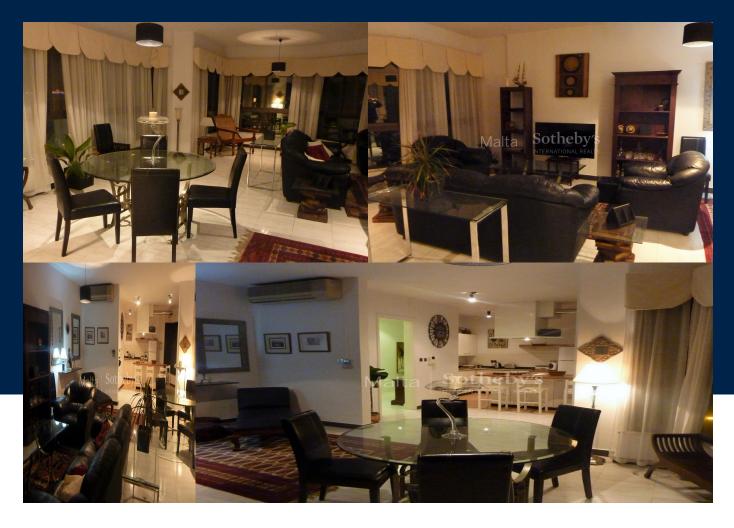

### Benji Psaila

benji.psaila@maltasothebysrealty.com **Position:** Head of Sales & Letting

| BEDS | INTERIOR  | BATHS |
|------|-----------|-------|
| 3    | 170 Sq Mt | 1     |

Seafront 170 sqm three bedroom corner apartment located on the Sliema promenade. Sea views with a wall of windows in each room, fully furnished including carpets and classic furniture, air conditioning throughout. Complementing this property is one car space.