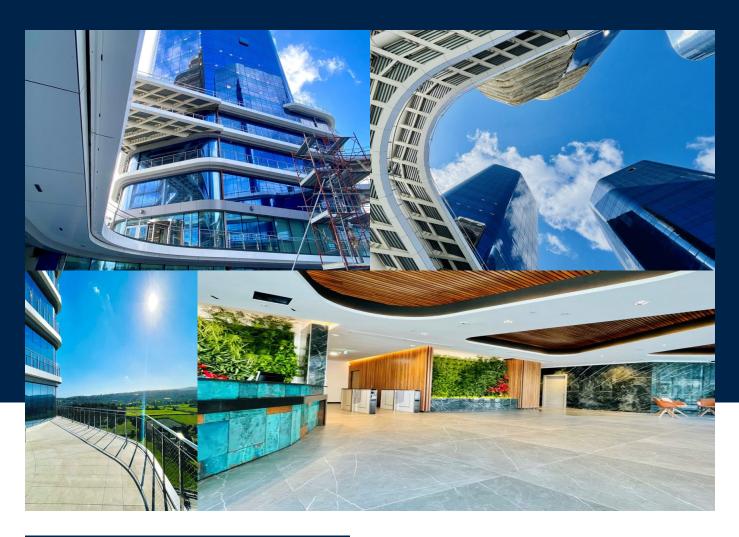

# **High Profile Business Centre**

### 609 Sq Mt

Malta's new office landmark is centrally located in the Mriehel Central Business District and encompassing a site with an area of 11,200 square meters. This business tower is set to become a business address like no other. Set to deliver over 44,000m<sup>2</sup> of commercial floor space, this outstanding development will include a mix of Grade A office space and a range retail and amenity outlets such as coffee shops, alfresco dining restaurants, event spaces, a...