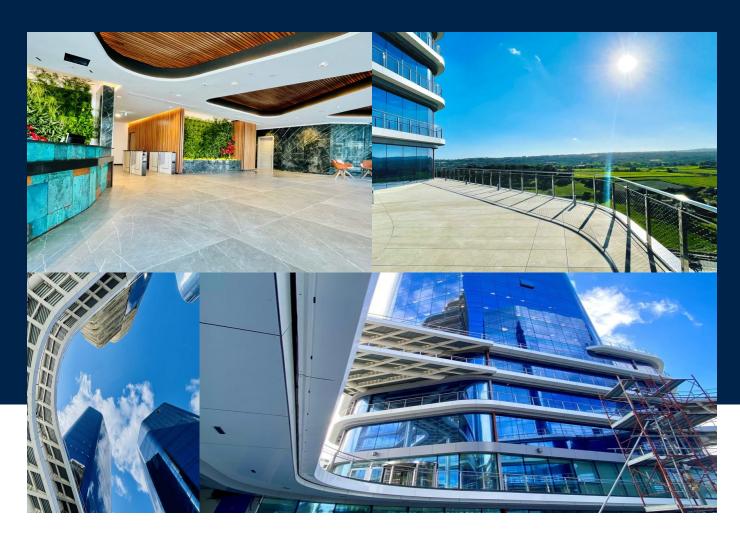

#### INTERIOR

### 671 Sq Mt

Centrally located in the Mriehel, Central Business District and set on a site with a superficial area of 11,200 square meters, The Quad Business Towers is set to become a business address like no other. Set to deliver over 44,000m<sup>2</sup> of commercial floor space, this outstanding development will include a mix of Grade A office space and a range retail and amenity outlets. Ample parking facilities and spacious landscaped outdoor areas and piazzas, have been...