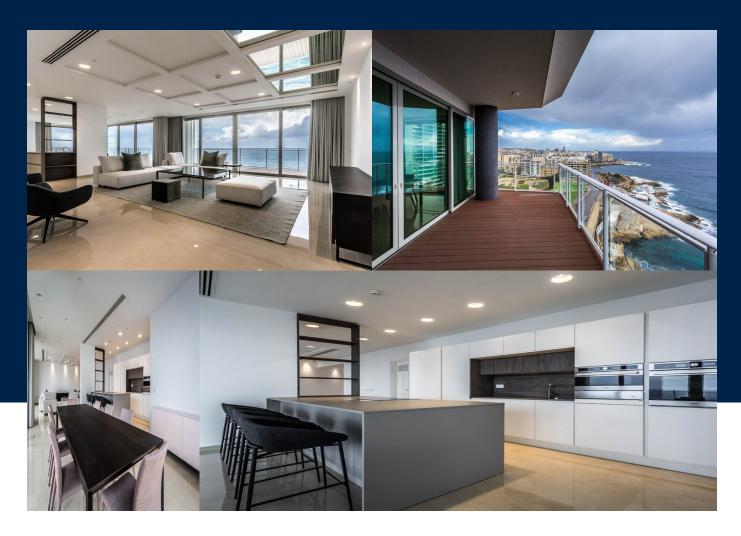

## Benji Psaila

benji.psaila@maltasothebysrealty.com Position: Head of Sales & Letting

**BEDS** 

**INTERIOR** 

**BATHS** 

3

220 Sq Mt

Luxurious corner apartment with fantastic panoramic sea views situated in the newest part of one of the most prestigious lifestyle developments in Malta, providing access to a members-only pool, 24/7 security, large shopping mall and international restaurants and bars. Upon entering this luminous and stylish Apartment one is greeted by a spacious open plan kitchen, living, dining area with direct access to a large terrace, ideal for al fresco dining with family and friends while...