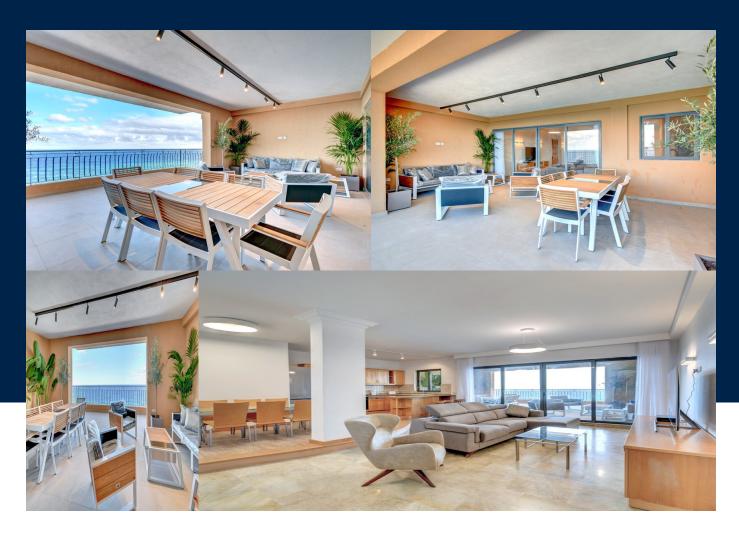

## Benji Psaila

benji.psaila@maltasothebysrealty.com Position: Head of Sales & Letting

**BEDS INTERIOR BATHS** 

145 Sq Mt

3

A newly built apartment located on the eight floor offering unobstructed sea views and designed for modern living. With an internal area of 145m<sup>2</sup> and 51m<sup>2</sup> of outdoor space, including a spacious seafront terrace, this property is perfect for entertaining year-round. The apartment features three bedrooms and three bathrooms, with two of the bedrooms enjoying en-suite facilities. A back terrace adds further outdoor space, while the property comes fully equipped and ready to move