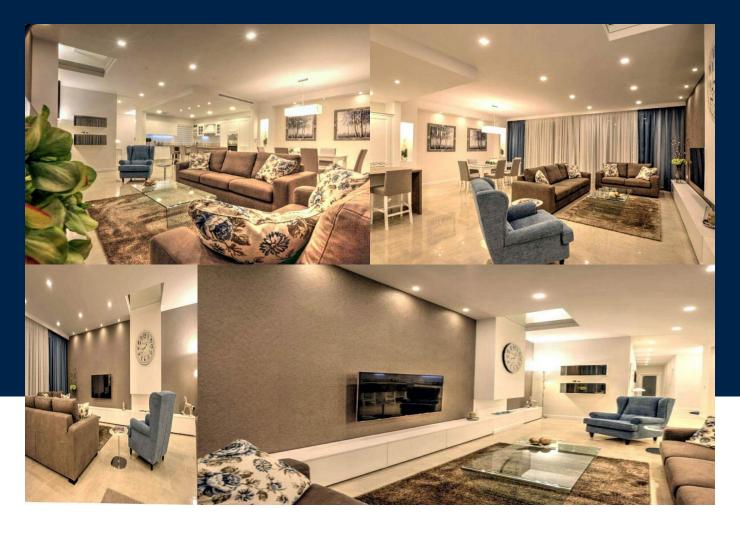

## Benji Psaila

benji.psaila@maltasothebysrealty.com Position: Head of Sales & Letting

**INTERIOR BEDS** 

170 Sq Mt 2

**BATHS** 

A luxurious apartment with spectacular sea views located in the heart of Sliema. This accommodation comprises of an open plan kitchen, breakfast, dining area, sitting room, two bedrooms, one en-suite) and a guest bathroom. This superb apartment is finished to very high standards including tiles throughout ,TV system, and much more. Viewing is highly recommended