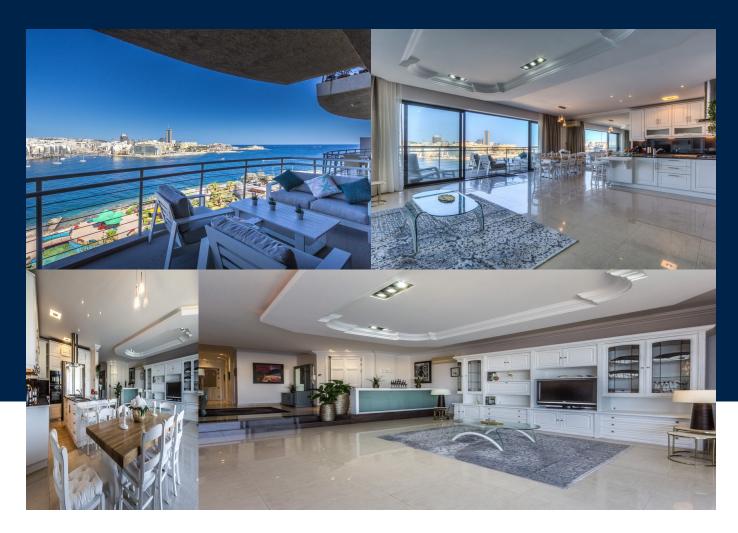

#### Yes

A beautiful, wide-fronted sixth floor apartment, right on the seafront and with the most spectacular bay and open sea views. There is a large entrance hall leading to the open-plan kitchen, living and dining room, which opens onto a large terrace with breathtaking sea views. The apartment has three double bedrooms, the master ensuite, a large family bathroom, a box room, and a utility room. The apartment is highly finished with top quality appliances throughout....