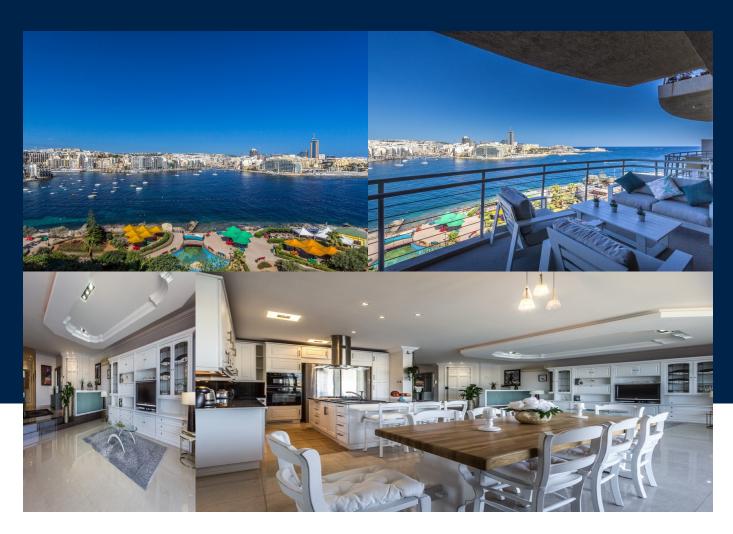

### **BATHS**

2

A beautiful, wide-fronted sixth floor apartment, right on the seafront and with the most spectacular bay and open sea views. There is a large entrance hall leading to the open-plan kitchen, living and dining room, which opens onto a large terrace with breathtaking sea views. The apartment has two double bedrooms, the master ensuite, a large family bathroom and two further box rooms, which could be a third bedroom or office, as well as a...