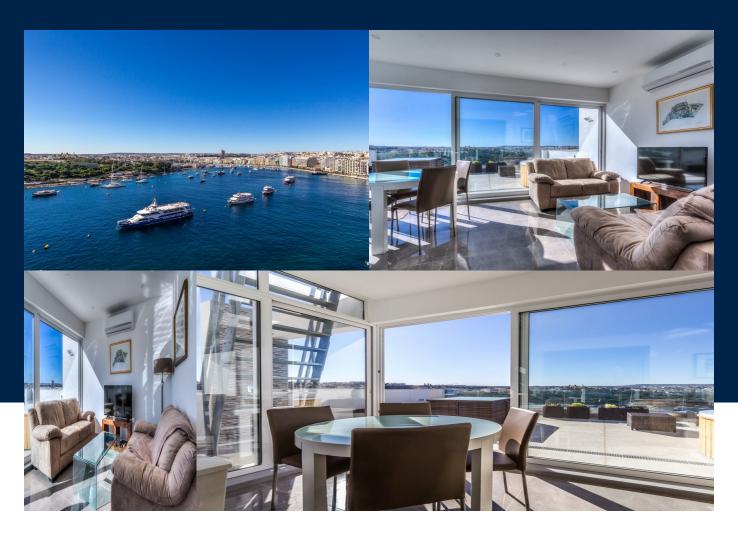

### Yes

This stunning Penthouse with private Roof Garden is located in one of the nicest stretches of seafront promenade in all of Sliema - Tigne seafront. The property is south facing and enjoys open sea views of Sliema ferries, Manoel Island and Valletta. Entrance leads to an open plan are with large front terrace, a jacuzzi, guest toilet, and double bedroom with en suite shower. Property is being sold finished and furnished with full airspace .A...