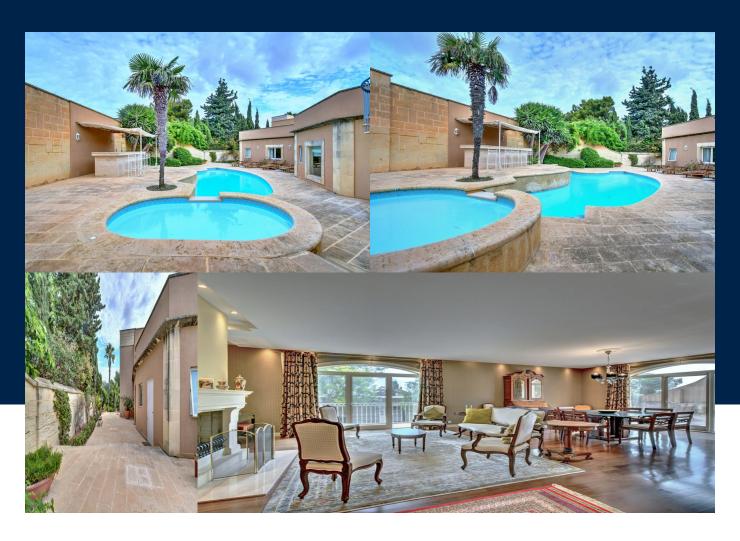

## Benji Psaila

benji.psaila@maltasothebysrealty.com Position: Head of Sales & Letting

**BEDS** 

**POOL** 

**INTERIOR** 

Yes

424 Sq Mt

## **BATHS**

5

In the peaceful outskirts of Iklin, this exceptional residence is tucked away in a serene private cul-de-sac, surrounded by similarly upscale homes. Designed to capture abundant natural light, it offers an idyllic setting in one of Iklin's most prestigious neighborhoods. This distinguished bungalow is located in a secluded, wellmaintained enclave on a plot of approximately 845 sqm. With a spacious interior covering 424 sqm and an additional 568 sgm of outdoor area, the property provides...