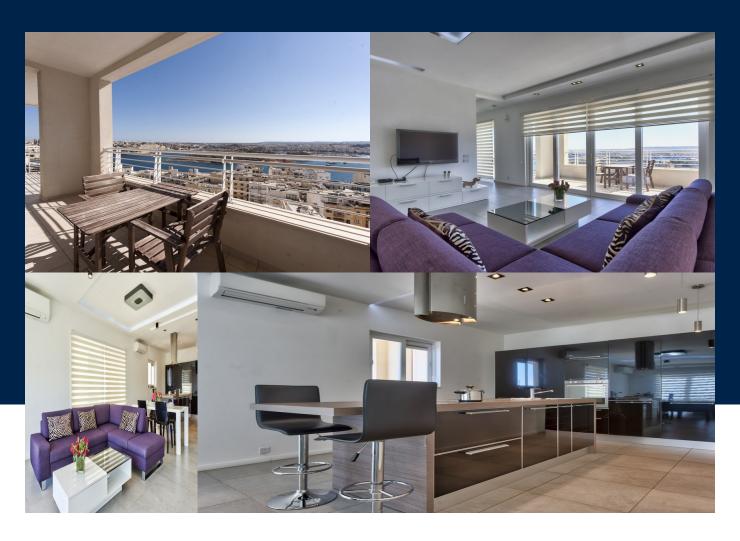

## **BATHS**

Forming part of a complex which offers a swimming pool and gym, close to all amenities, is this spacious well-lit two bedroom apartment offering fantastic views of Valletta and far beyond. Apart from a lovely open plan kitchen, dining and living areas, it also offers a large outdoor terrace perfect for entertaining.