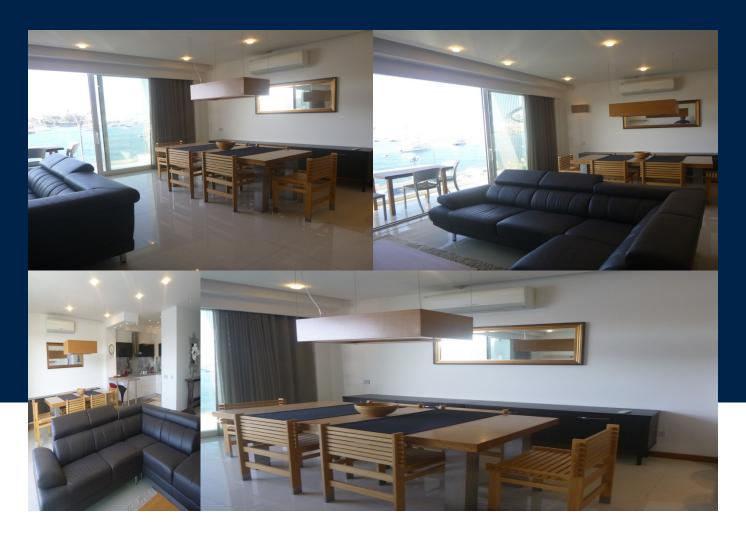

## Benji Psaila

benji.psaila@maltasothebysrealty.com Position: Head of Sales & Letting

**BEDS INTERIOR BATHS** 

105 Sq Mt 3

An extraordinary two bedroom apartment at the famous Sliema Strand overlooking Manoel island and Valletta, the Cultural Capital city of Europe. The apartment comprises two bed and three bathrooms, two of which are en suite and a custom made living, dining open plan area with bamboo furniture and high quality modern appliances. Wine bar and fridge in every room with top- notch bathrooms and equipment. It comes with a covered garage and minutes of all...