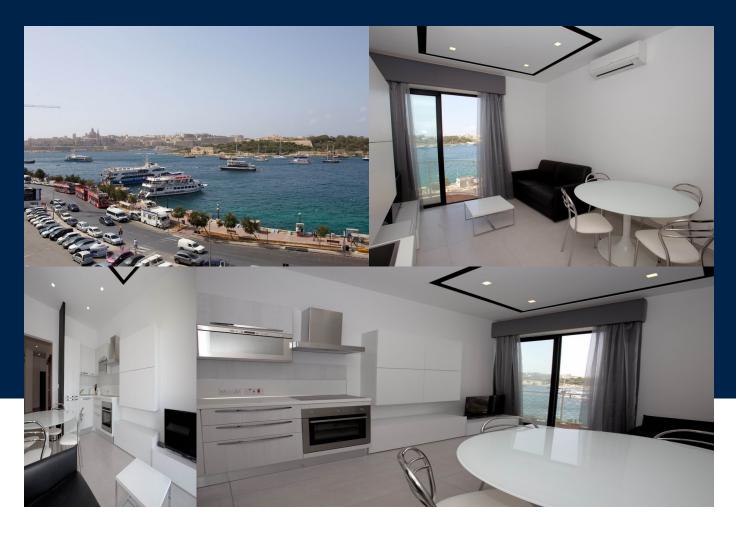

#### Benji Psaila

benji.psaila@maltasothebysrealty.com **Position:** Head of Sales & Letting

| BEDS |  |  |
|------|--|--|
| 3    |  |  |

Newly refurbished fourth-floor apartment luxuriously finished and furnished having stunning views of Sliema creek, Manoel Island and Valletta. Accommodation comprises of an entrance hall, an open plan sitting/dining/kitchen leading out onto a balcony with upobstructed views. 2 double bedrooms both en-suite

**BATHS** 

3

unobstructed views, 2 double bedrooms both en-suite, a single bedroom, a guest bathroom and a separate laundry room with washer/dryer. The property is fully airconditioned and fully equipped with new appliances. It is located in the most central part of Sliema...