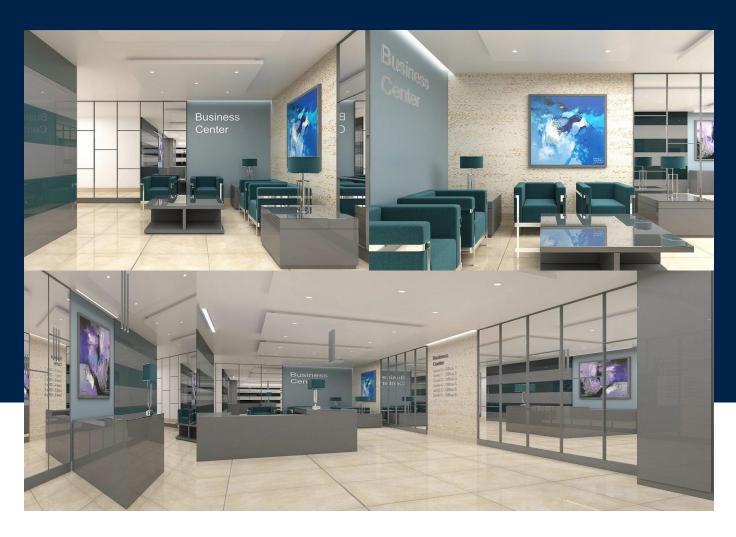

#### Josabeth Cassar

Phone: +356 2010 8077 josabeth.cassar@maltasothebysrealty.com Position: Senior Sales Associate State of the art modern office block situated on the Pieta' seafront and abutting on two roads. The layout comprises 10 levels, 7 levels of office space being offered to lease, either as individual floors or as many floors as necessary. The total footprint of the block is 3300 sqm having an approximate 420 sqm on the lower floor which recedes on higher levels to 170 sqm of internal space on the topmost level. The...