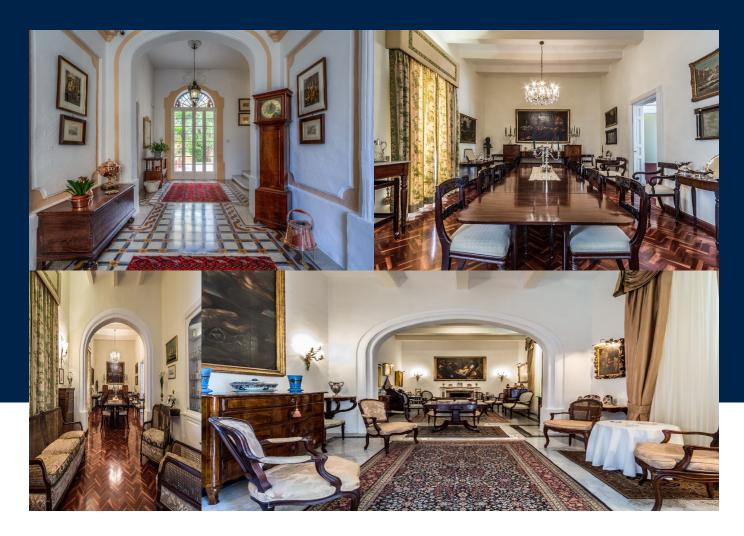

### 7

Imposing Colonial Townhouse situated in one of the oldest parts of St. Julians a few minutes walk from the seafront, beautifully restored with all its original features. Welcoming entrance, having formal sitting room with fireplace and dining room on either side. Fitted Kitchen with larder and 2nd entrance onto the street, maids quarters (double bedroom with en suite). L- shaped open plan B' fast area and living room overlooking large mature back garden, study, guest...