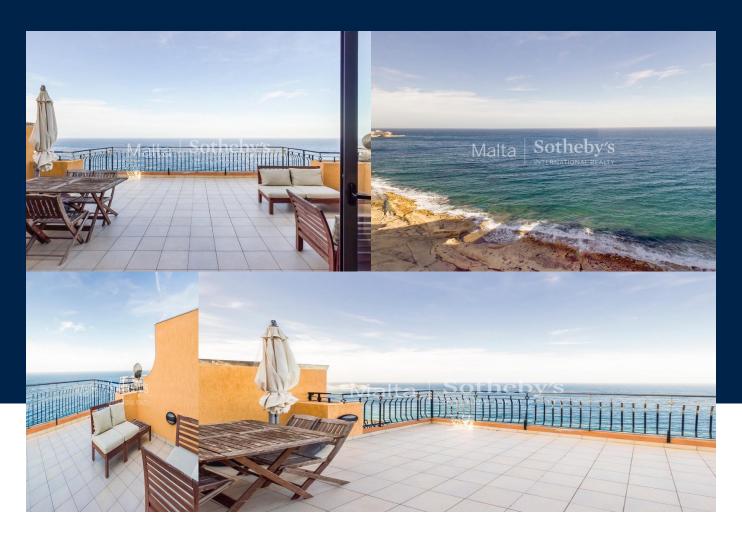

## **BATHS**

Sliema Seafront, 2 double bedroom Penthouse in a well presented block of 8 apartments. Comprising of a bright & spacious entrance hall with an open plan fully equipped, kitchen, living & dining room overlooking a 25 sqm seafront terrace ideal for entertaining and offering open & unobstructed seaviews all along the Sliema Seafront. Separate equipped washroom, main bathroom and 2 double bedroom with Master en-suite. The spare bedroom has another good sized back terrace with...