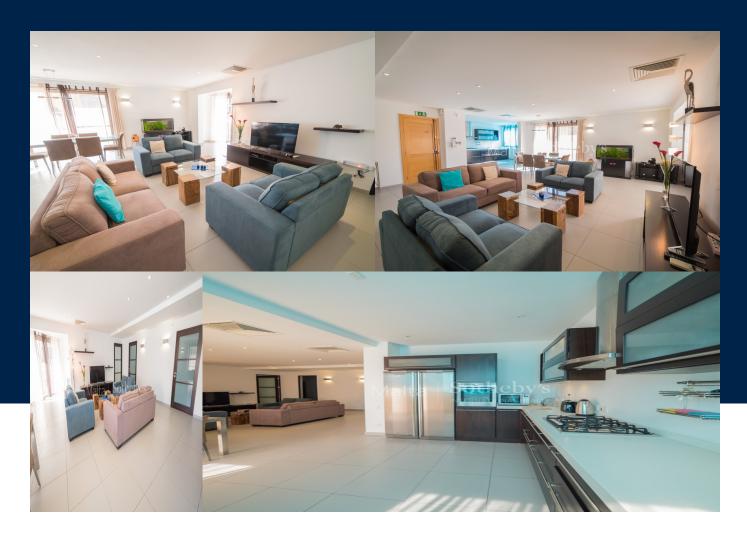

#### **BATHS**

2

Highly finished and furnished, second floor corner apartment. Spacious accommodation comprising 3 double bedrooms, one of which with en-suite, luxurious main bathroom, washroom, open plan living/kitchen/dining and study area, 2 decently sized balconies and lots of natural light. Fully equipped with every modern convenience and further complemented with 2 parking spaces included in the rental price. Situated a short walk from the promenade "sunny side" and enjoying distant glimpses of Balluta bay from it's balconies.