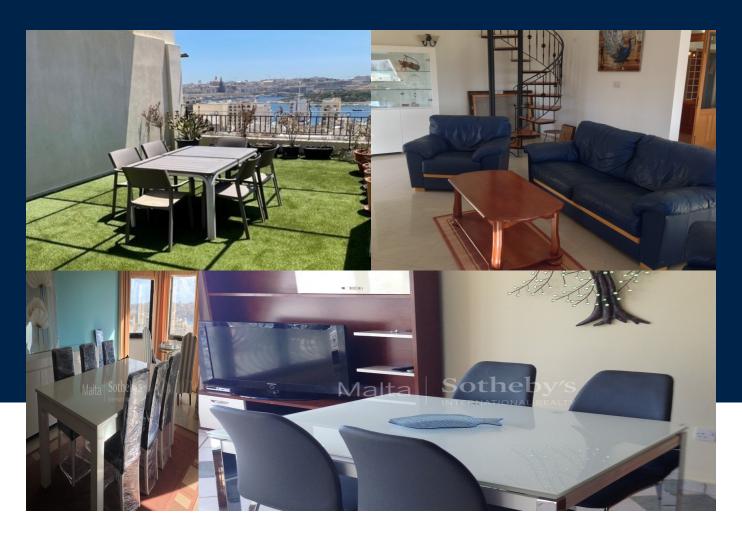

## **BATHS**

Modern apartment with distant sea and Valletta views comprises open plan kitchen, dining, living room with a spiral staircase leading to the floor above to a spacious outside terrace ideal for entertaining, three double bedrooms, one with en-suite, one single bedroom, main bathroom