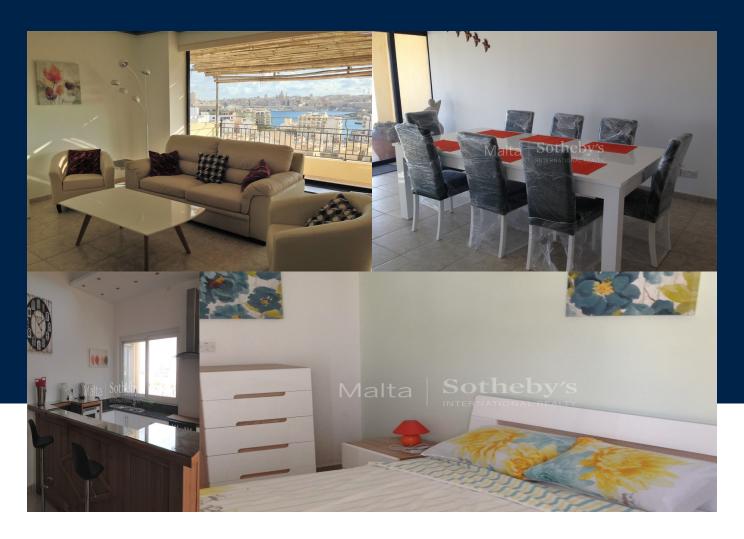

## **BATHS**

Penthouse with distant sea and Valletta views comprises an open plan kitchen, dining room, living room with front and back terraces ideal for entertaining, two double bedrooms, each one with en-suite and a guest cloak room.