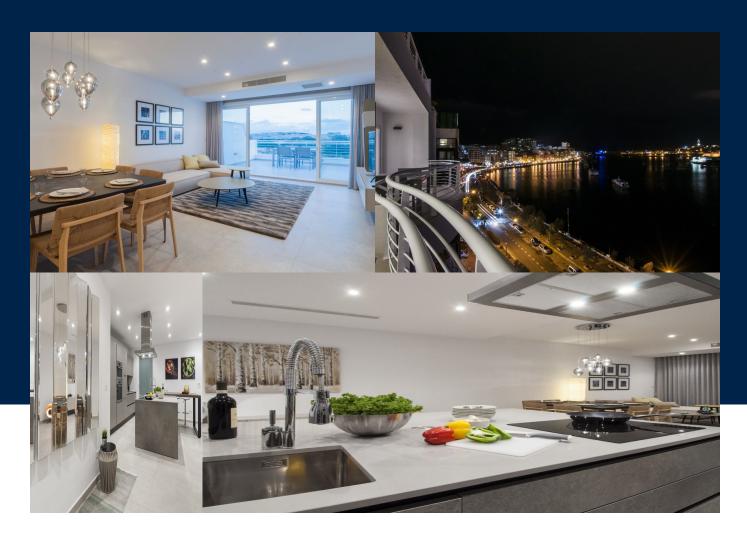

## 220 Sq Mt

Seafront Penthouse superbly finished and furnished to a very high standard. Accommodation comprises of a spacious open plan, living, kitchen and dining area, with a seafront terrace perfect for dining outside, three bedrooms, all with en-suite and walk-in wardrobes with spectacular views of Manuel Island and Valletta. The location is is great, with all amenities in walking distance.