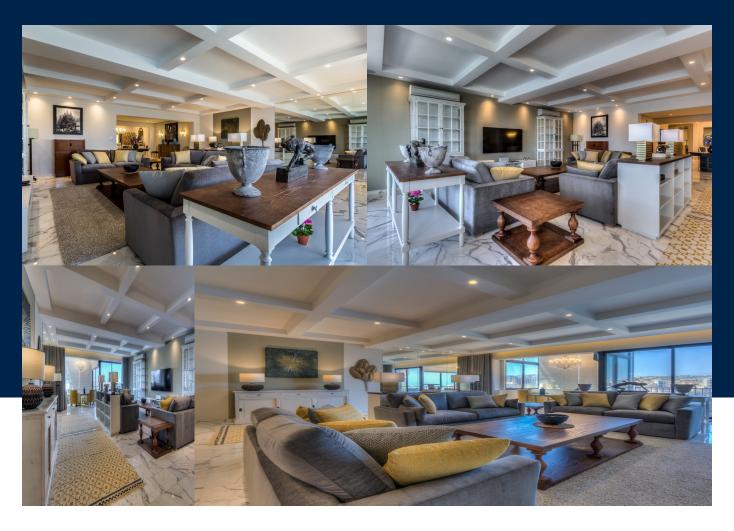

## Benji Psaila

benji.psaila@maltasothebysrealty.com Position: Head of Sales & Letting

**BEDS** 

**INTERIOR** 

**BATHS** 

280 Sq Mt

Stunning seafront apartment measuring ~300 sqm. This apartment has been impeccably updated with flowing entertaining spaces including open plan sitting/dining room with an access to the balconies and spectacular views. Kitchen, 3 bedrooms (all en-suite), a study, guest bathroom. The apartment features state of the art finishes and equipment including Siemens and a Gagenau appliances, intelligent lighting system, music surround and Wifi. Garage with 2 car parking spaces.