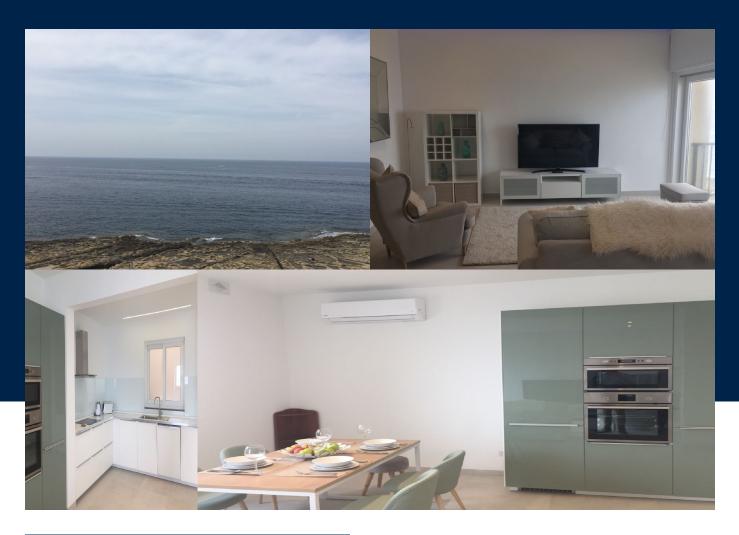

## Benji Psaila

benji.psaila@maltasothebysrealty.com **Position:** Head of Sales & Letting This newly finished modern seafront apartment consists of an open plan kitchen, dining and living area with a balcony facing the sea. The corridor brings you to the first bathroom, box room, one double bedroom and the master double bedroom with en-suite and an open wardrobe between bed and bathroom. All amenities are close by such as shops, cafes, restaurants, and beach clubs.