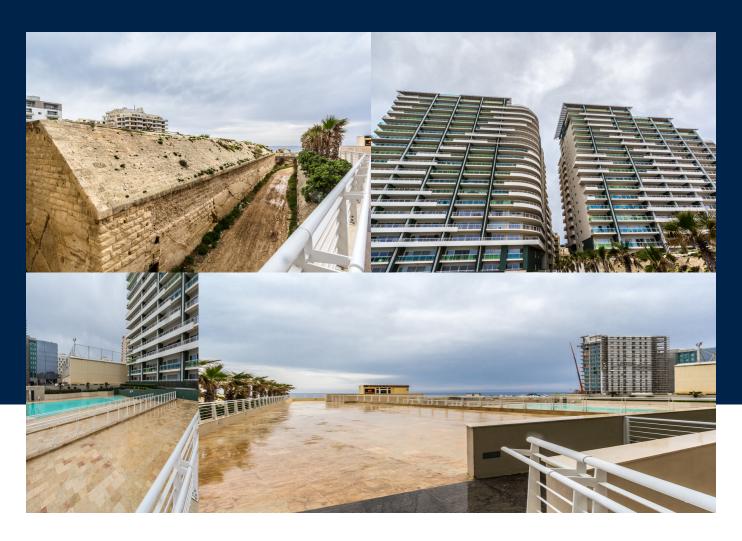

## **BATHS**

1

Low floor 192 sqm (164 sqm internal, 28 sqm external) three bedroom apartment forming part of this high rise seafront lifestyle development with underground parking and communal pool. Accommodation comprises of an entrance hall, large open plan living/dining with a large fronted balcony, kitchen, laundry room, guest toilet, three double bedrooms (main with en-suite, walk-in wardrobe, balcony) and guest bathroom.