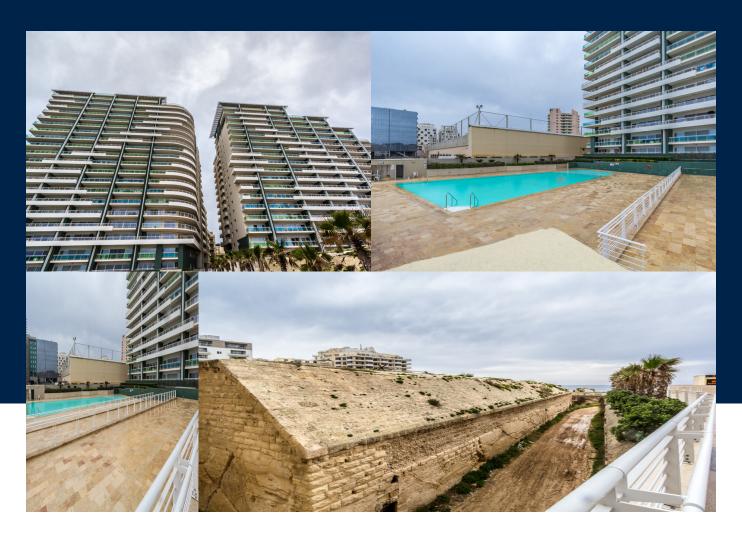

## Benji Psaila

benji.psaila@maltasothebysrealty.com Position: Head of Sales & Letting

**BEDS POOL INTERIOR** Yes 164 Sq Mt 3

## **BATHS**

1

High floor 192 sqm (164 sqm internal, 28 sqm external) three bedroom apartment forming part of this high rise seafront lifestyle development with underground parking and communal pool. Accommodation comprises of an entrance hall, large open plan living/dining with a large fronted balcony, kitchen, laundry room, guest toilet, three double bedrooms (main with en-suite, walk-in wardrobe, balcony) and guest bathroom.