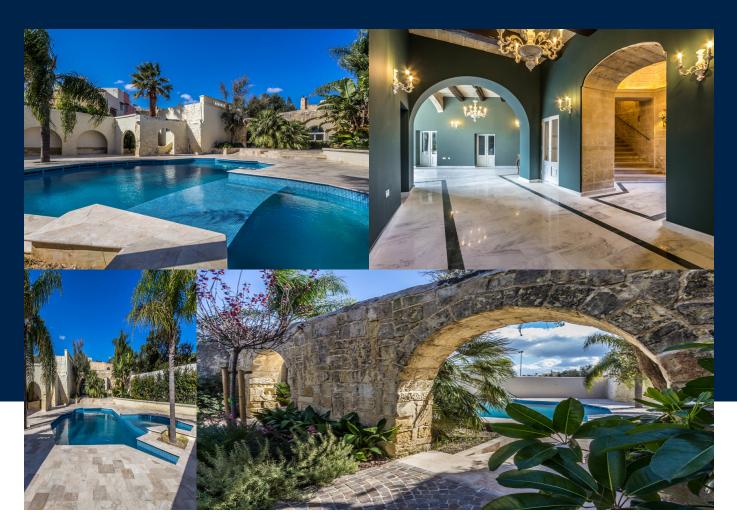

### 6

The chirping of birds and nestling of trees greet you as you walk through the lovely paved courtyard leading to this stunning 17th century Palazzo which has benefitted from an extensive renovation and transformation into a residence worthy of a prince. Beautiful manicured gardens with ample seating venues at one end and an amazing citrus grove, home to mature orange, lemon, pomegranate and tangerine trees on the opposite side, together with an amazing swimming pool...