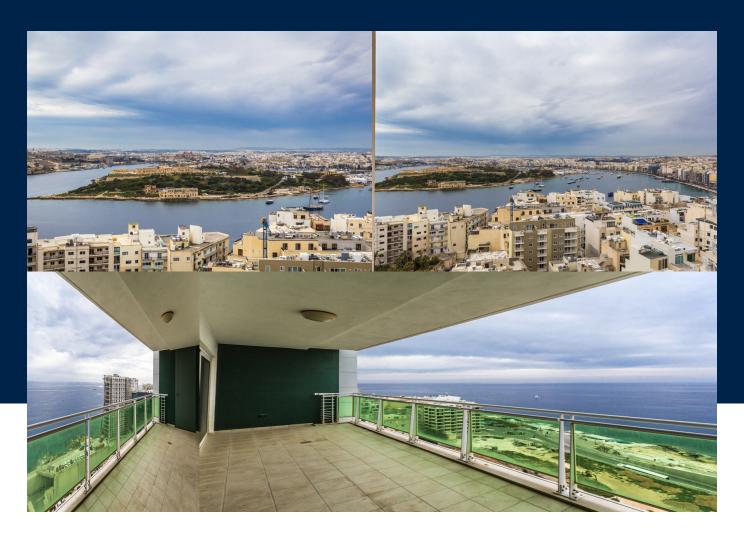

## **BATHS**

High floor 200 sqm (169 sqm internal, 31 sqm external) two bedroom apartment forming part of this high rise seafront lifestyle development with underground parking and communal pool. Accommodation comprises, welcoming entrance, laundry room, kitchen, open plan lounge/dining with front balcony enjoying sea views, guest bathroom, and two double bedrooms both with ensuite facilities, master with added walk in wardrobe and balcony.