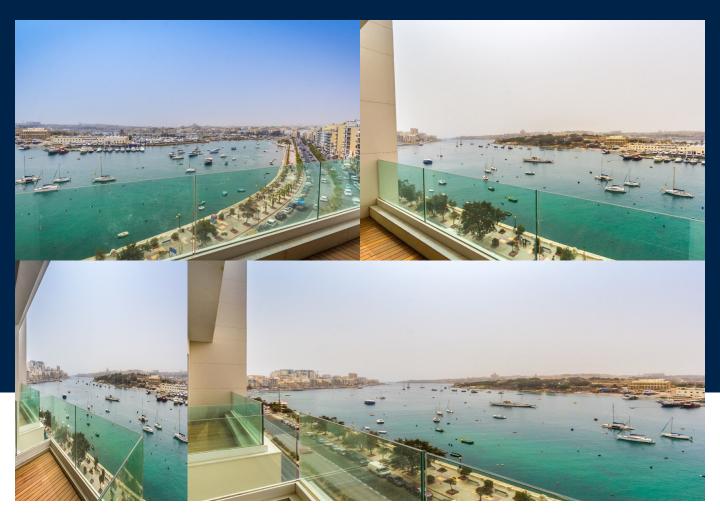

## **Large Seafront Apartment**

€2,100,000

Sliema Malta MLS ID 106133

| BEDS | BATHS |
|------|-------|
| 4    | 4     |

Brand new, designer finished, high floor 300 sqm double apartment situated in this sought after development situated on the seafront promenade. Enjoying fantastic open sea-views of Manuel island and Valletta. This property consists of a welcoming entrance into an open plan living room/dining and kitchen having an outlook onto front double terrace enjoying sea views, cloakroom, guest toilet, laundry room with two drying terraces, four bedrooms all with en-suite facilities (main with walk-in wardrobe)...