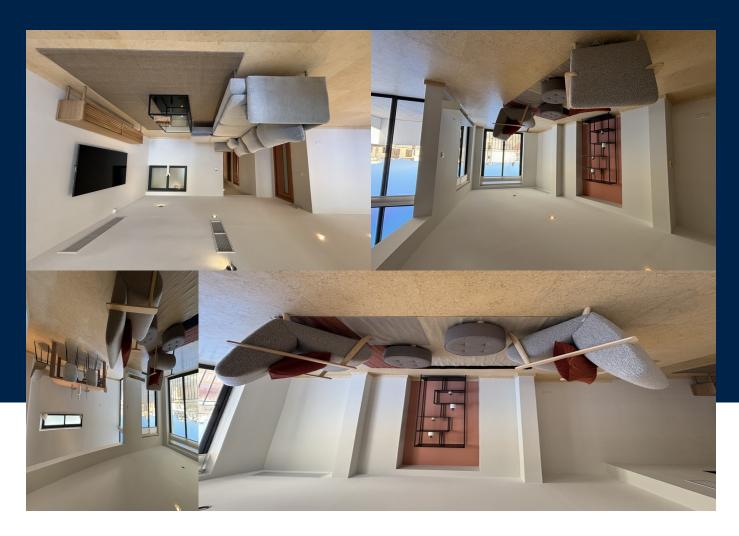

## **BEDS**

3

Luxurious Duplex Penthouse in Sliema with an expansive living and dining area seamlessly connected to a terrace, complimented by a separate well-appointed kitchen. Upstairs, one finds a laundry room and discover an additional inviting living room leading to another terrace, offering stunning views. This lavish residence boasts three spacious double bedrooms, one of them has en-suite facilities. The third bedroom is currently unfurnished, but can be furnished as another bedroom. Completed with the convenience of...