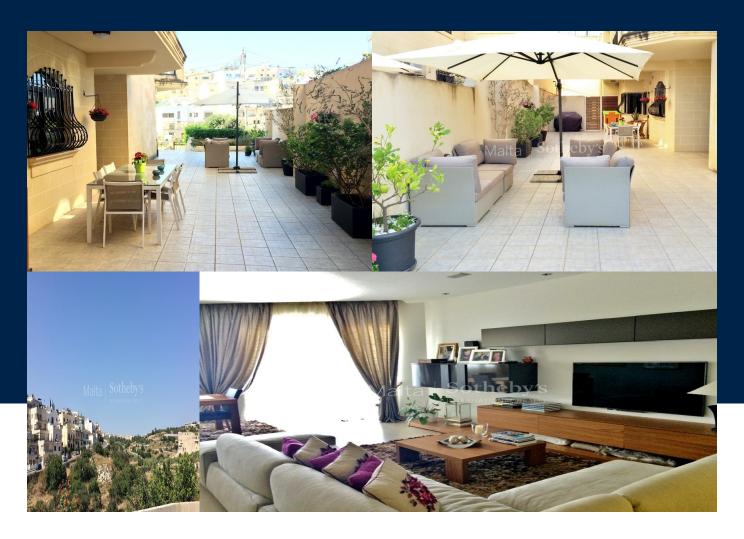

### **BATHS**

2

A lovely semi-detached Maisonette with valley views comprises a modern fitted kitchen combined with the large living and dining area, a storage room a second informal living room, three double bedrooms, main with en-suite and a walk-in wardrobe. Further complimenting this property is a separate outdoor washroom as well as four car spaces accessible via the lift within the block. A truly comfortable and luxurious apartment!