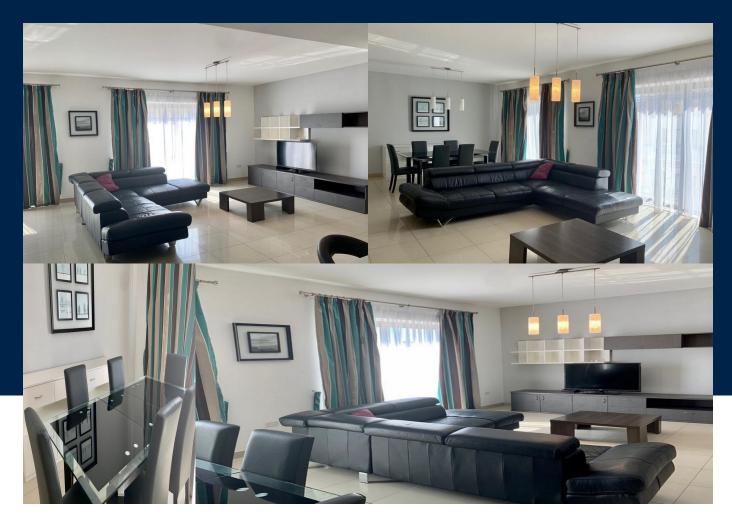

| BEDS | INTERIOR  | BATHS |
|------|-----------|-------|
| 3    | 164 Sq Mt | 3     |

Spacious corner apartment situated in the prestigious area of Sliema is available now for long let. This area features all necessary amenities and services only steps away from the front door, as well as unique and affordable dining opportunities. This lovely property consists of an open plan fully equipped kitchen / living / dining area, 3 double bedrooms from which 2 of them en suite, guest bathroom, separate laundry room equipped with a washing machine...