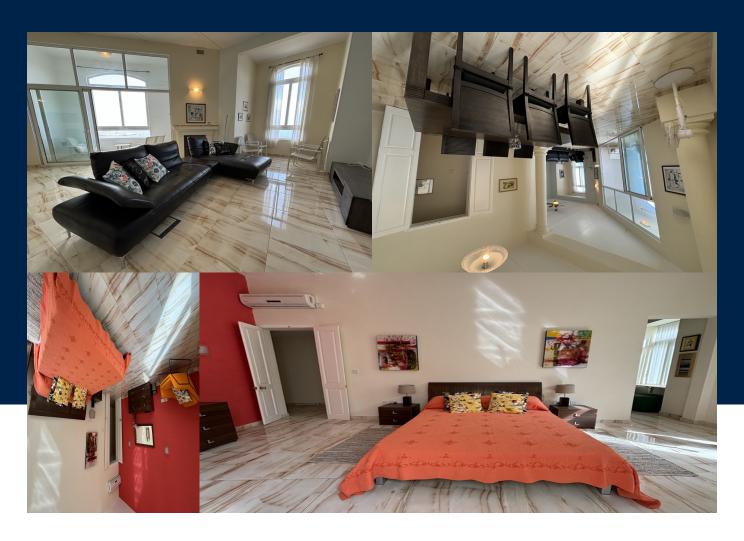

## **BEDS**

3

**BATHS** 

2

Spacious sea front apartment with lots of natural light. Includes a modern fitted kitchen and breakfast room, a large living and dining room with incredible views and a closed balcony in front, two bedrooms with two single beds and the master bedroom has an double bed, comes with spacious walk-in wardrobe and back balcony, two bathrooms and washroom.