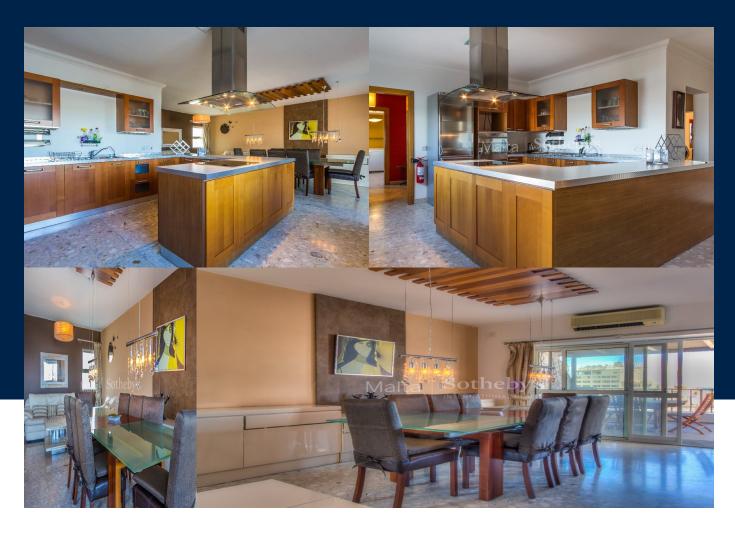

## Benji Psaila

benji.psaila@maltasothebysrealty.com Position: Head of Sales & Letting

| BEDS | POOL | BATHS |
|------|------|-------|
| •    | Voc  | 2     |

A spacious charming penthouse situated in the centre of cosmopolitan Sliema surrounded by every amenity needed. Comprises two double bedrooms, main with ensuite bathroom and a large room converted into a walk-in wardrobe which can be made into another bedroom. Includes an open plan kitchen/dining room and a large living room with snooker table and a grand piano. Complimenting this property is an office, main bathroom, wide corridors, two spacious terraces, one at the front...