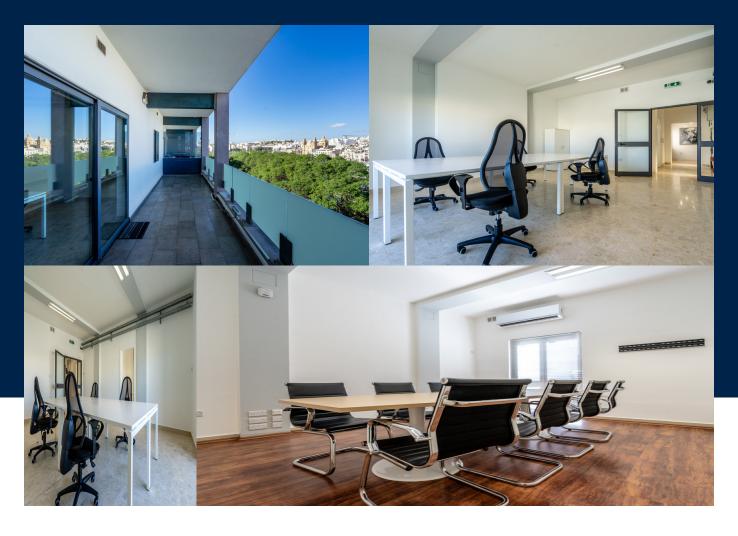

## **BATHS**

1

An office space situated on the fifth floor of a commercial development in Ta` Xbiex. This premises offers a kitchenette, WC, a server room is served with a lift, airconditioned throughout, CCTV and fire alarm.