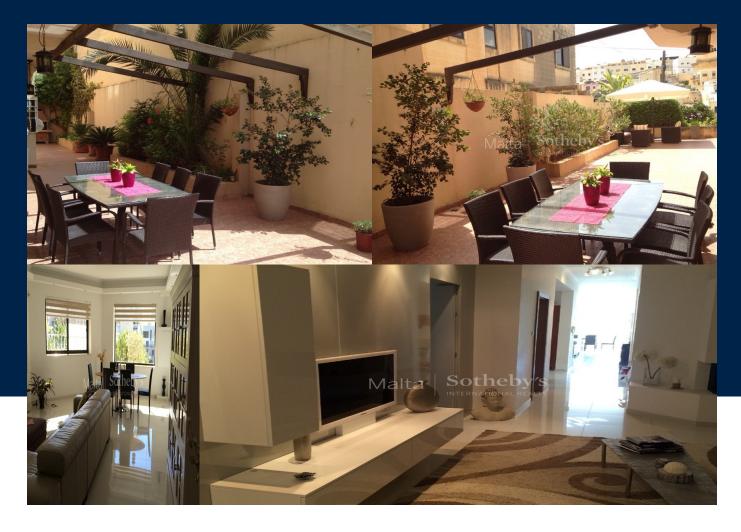

### Benji Psaila

benji.psaila@maltasothebysrealty.com **Position:** Head of Sales & Letting

| BEDS |  |  |
|------|--|--|
| 3    |  |  |

BATHS 2

This Semi-Detached Maisonette is 500sqm, with 300 sqm external space featuring a garden area, with a large patio and a built in BBQ. The property has a large living dining area with lots of natural light and view overlooking the valley. The kitchen has a modern finish with another dining area, leading onto an extra TV room with a gas fire place. The property comprises three double bedrooms, the master includes an en suite shower...