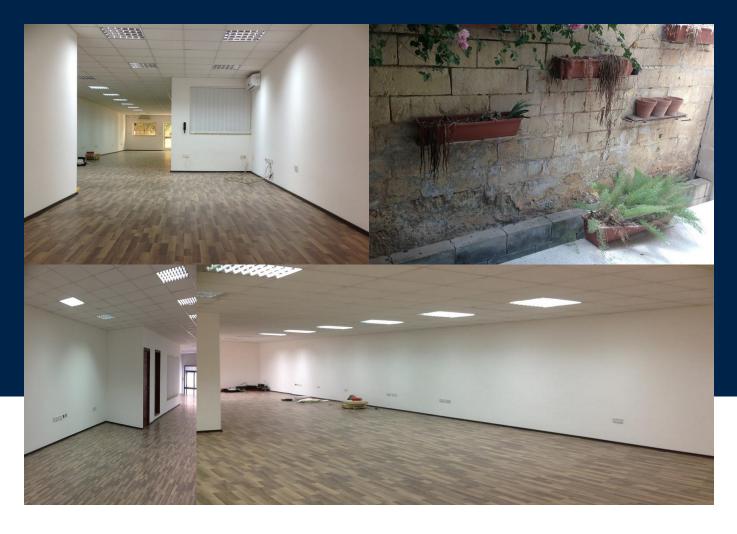

#### INTERIOR

#### 150 Sq Mt

Office Space 150 sqm. Brand new laminate flooring, new internal doors, new suspended ceiling with new lights. Fully air-conditioned with 3 phase electricity and GO/ Melita connectivity. Also available for rent.