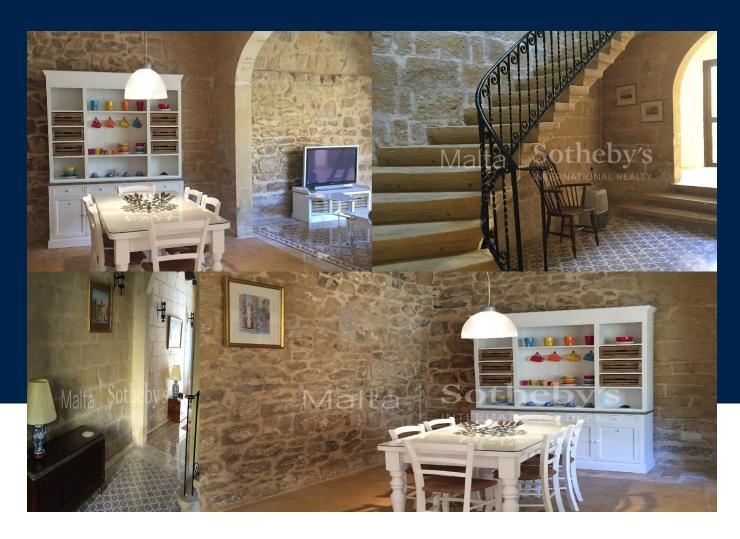

#### **BATHS**

2

Beautiful House of Character in a quaint village setting, recently refurbished to a very high standard. The accommodation comprises spacious entrance hall, with feature stone staircase and access to the good sized courtyard garden. Highly finished and fully equipped Kitchen opening into an informal dining area and spacious Living Room with additional, separate, formal Dining Room. A Study area with further access to the courtyard garden, and a guest toilet, complete the ground floor accommodation...