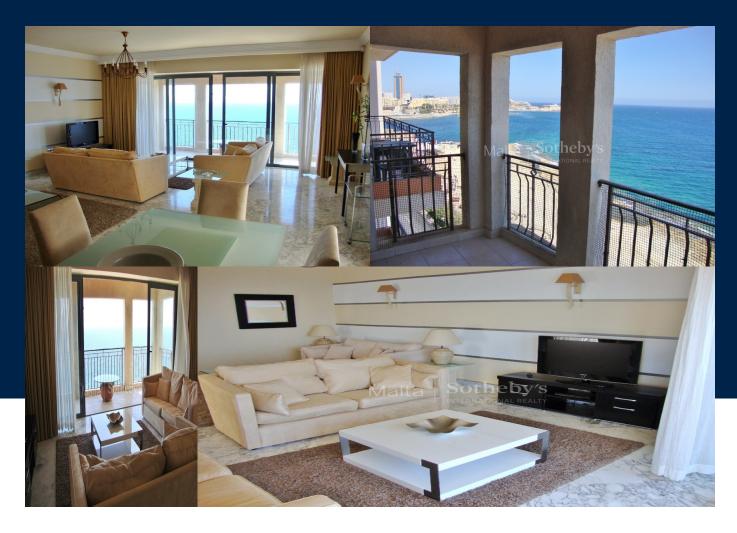

## **BATHS**

A bright, corner, two bedroom apartment on the best seafront of Sliema measuring approximately 200sqm. Consists of a large living/dining room with stunning sea views, fully equipped kitchen, two bathrooms of which one is en-suite, larger than usual master bedroom, twin bedroom, a balcony, entrance hall, storage room, and a large terrace at the back of the property which is unusual for an apartment in this area. Complementing this property is a car space, lift,...