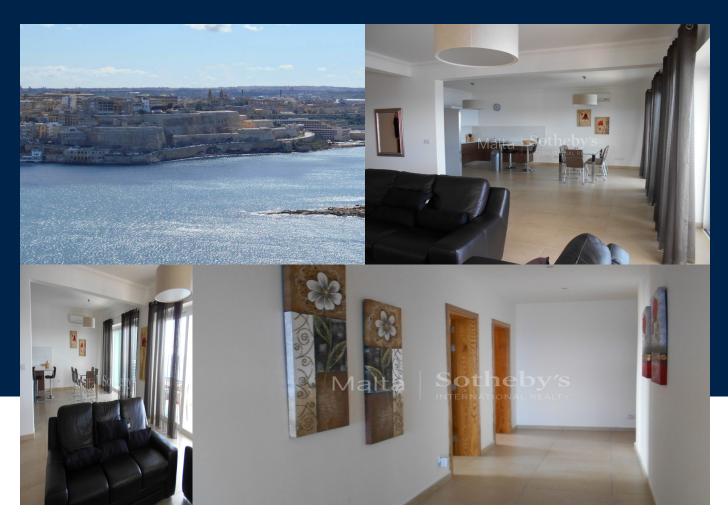

| BEDS | BATHS |
|------|-------|
| 3    | 3     |

Highly finished modern apartment situated in the corner having amazing views of Valletta. Layout consists of a large welcoming hall, a spacious open plan kitchen, living and dining area leading to a large L-shaped terrace, three double bedrooms, two with en-suites, all having views of Valletta, main bathroom, washroom and one-car garage.