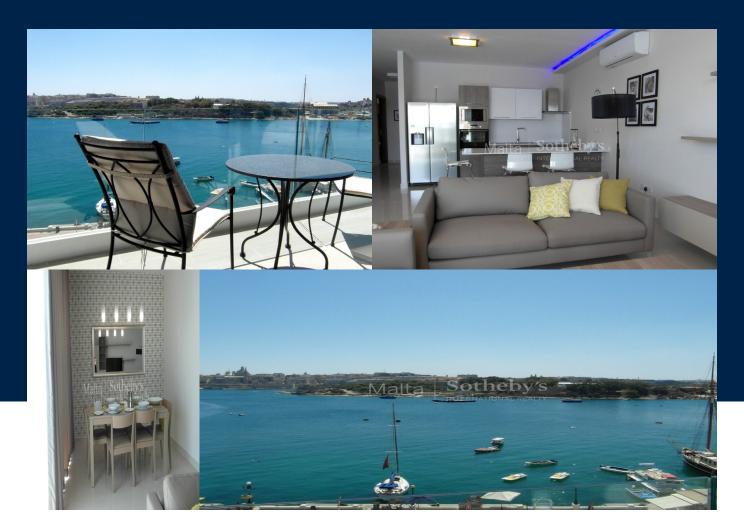

## Benji Psaila

benji.psaila@maltasothebysrealty.com **Position:** Head of Sales & Letting

| BEDS |  |  |
|------|--|--|
| 2    |  |  |

Lavishly furnished and finished, south facing seafront apartment situated in the main sought after area of Sliema, close to all amenities. Property comprises a luxurious lounge, dining and fully equipped kitchen area leading on to a good size front balcony enjoying stunning sea and town views including Valletta Bastions and Manoel Island. Property also comes with 2 double bedrooms, main with en-suite shower, utility room, main shower & bath combined and back terrace.