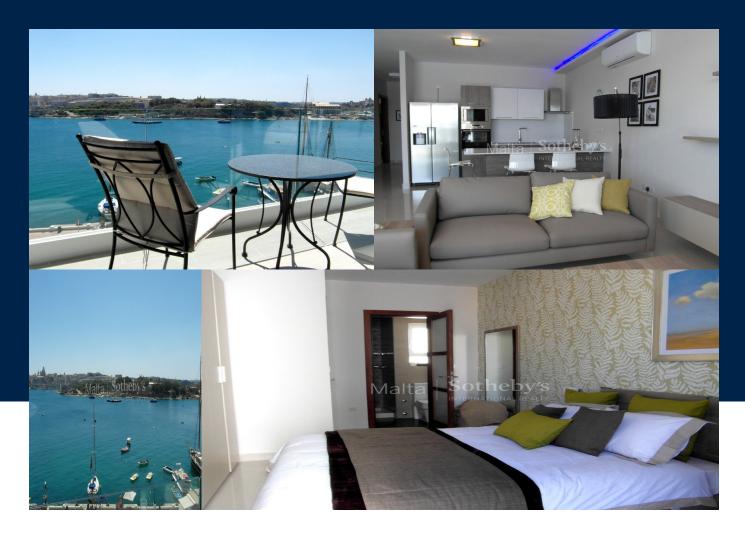

#### Benji Psaila

benji.psaila@maltasothebysrealty.com **Position:** Head of Sales & Letting

| BEDS |  |
|------|--|
| 2    |  |

BATHS 2

Lavishly furnished and finished, south facing seafront apartment situated in the main sought after area of Sliema, close to all amenities. Property comprises a luxurious lounge, dining and fully equipped kitchen area leading on to a good size front balcony enjoying stunning sea and town views including Valletta Bastions and Manoel Island. Property also comes with two bedrooms, main with en-suite shower, utility room, main shower and bath combined and back terrace.