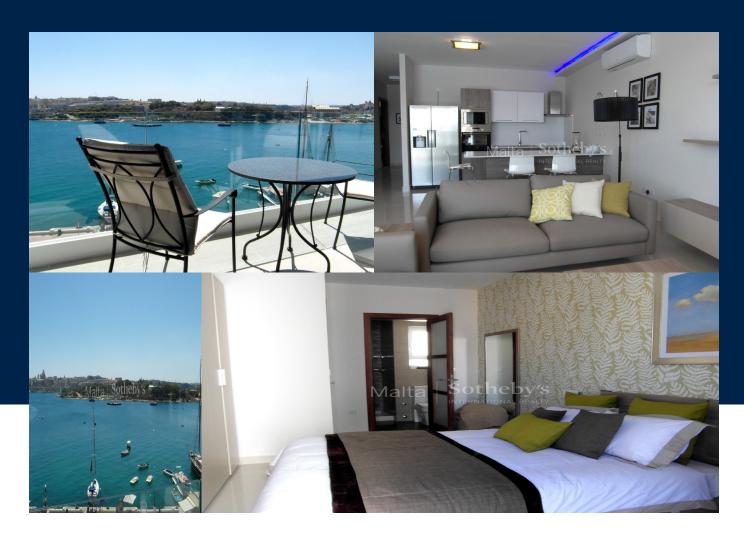

### **BATHS**

2

Lavishly furnished and finished, south facing seafront apartment situated in the main sought after area of Sliema, close to all amenities. Property comprises a luxurious lounge, dining and fully equipped kitchen area leading on to a good size front balcony enjoying stunning sea and town views including Valletta Bastions and Manoel Island. Property also comes with 2 double bedrooms, main with en-suite shower, utility room, main shower & bath combined and back terrace.